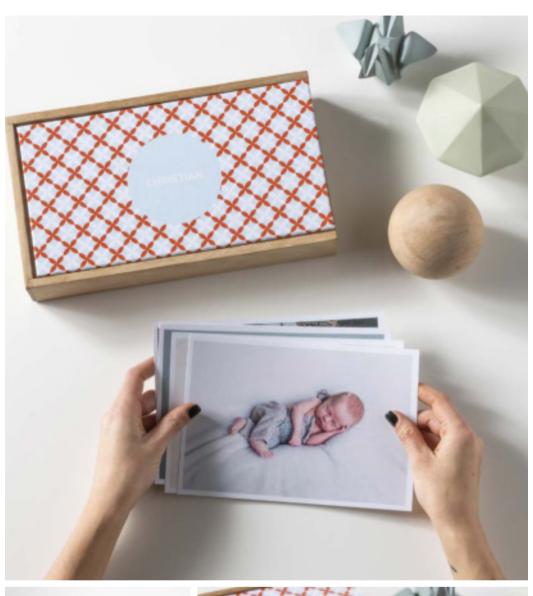

### **PAPER**

For MEMORY BOX we use the traditional chemical print method on white, glacier, slightly satin photographic paper. This paper has a micro-porous surface which gives exceptional color results, high fidelity of tones and brightness of the images, an excellent rendering of details and contrasts.

For your souvenir photos you can choose between full bleed and non-bleed printing or build creative collages.

And remember that you can print up to 130 photos.

Minimum order quantity: 30 photos.