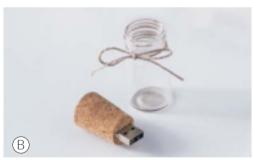

### WOOD

Memory box is made of oak wood.

Pleasant to touch, it has variations of yellow-brown color with veins and knots, even marked, which fade into amber.

This natural chromatic variability makes each Memory box unique and inimitable.



**FUJ!FILM** 

### **PAPER**

For MEMORY BOX we use the traditional chemical print method on white, glacier, slightly satin photographic paper. This paper has a micro-porous surface which gives exceptional color results, high fidelity of tones and brightness of the images, an excellent rendering of details and contrasts.

For your souvenir photos you can choose between full bleed and non-bleed printing or build creative collages.

And remember that you can print up to 130 photos.

Minimum order quantity: 30 photos.





### **OPTIONAL USB FLASH DRIVE**

MEMORY BOX can be supplied with or without a USB flash drive at an additional cost of €16.40.

The USB flash drive has a capacity of 8 GB and is formatted to FAT32, which is excellent for storing photos and videos in high definition that you can upload directly without initialization.

The USB 3.0 guarantees the best read and write speeds.

The device is compatible with most Smart TVs, decoders, mobile phones and media players.

For your MEMORY BOX you can choose between two different types of USB flash drives:

- A Wooden USB Flash Drive
- (B) Glass Bottle with Cork USB Flash Drive





#### INTERIOR OPTIONS

For a better placement of the USB flash drive inside the ME-MORY BOX you can choose between grey tissue paper and straw.