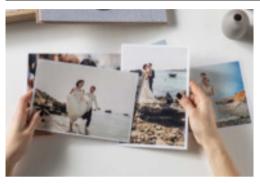

### **PAPER**

For MEMORY BOX we use the traditional chemical print method on white, glacier, slightly satin photographic paper. This paper has a micro-porous surface which gives exceptional color results, high fidelity of tones and brightness of the images, an excellent rendering of details and contrasts.

For your souvenir photos you can choose between full bleed and non-bleed printing or build creative collages.

And remember that you can print up to 130 photos.

Minimum order quantity: 30 photos.