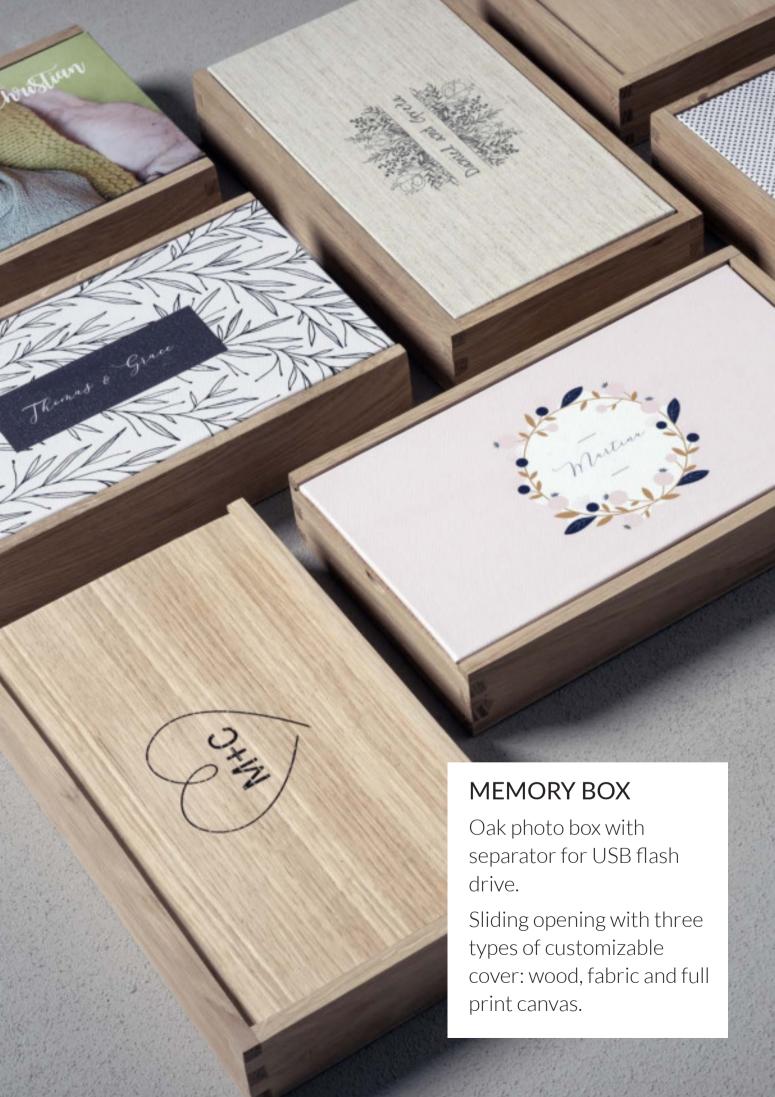

## **FULL PRINT CANVAS PERSONALIZATION**

The cover is composed of a panel covered in canvas fixed on the wooden base.

The entire canvas surface is fully printable and customizable. There are no limits to your creativity: you can create custom graphics, use a photographic image or let yourself be inspired by our colorful preset.

### WOOD PERSONALIZATION

The personalization is achieved by direct printing on the wooden cover. Black or white logos are available.

You can insert a graphic of your choosing or use one of our many proposals.

# **FABRIC PERSONALIZATION**

The cover is composed of a panel covered in fabric (cotton linen blend) fixed on the wooden base. Black or white logos are available.

The four colors that can be matched to your MEMORY BOX are:

### WOOD

Memory box is made of oak wood.

Pleasant to touch, it has variations of yellow-brown color with veins and knots, even marked, which fade into amber.

This natural chromatic variability makes each Memory box unique and inimitable.