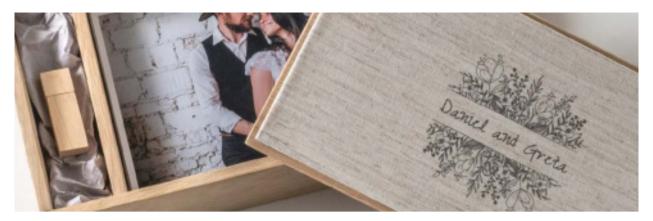

### **OPTIONAL USB FLASH DRIVE**

MEMORY BOX can be supplied with or without a USB flash drive at an additional cost of €16.40.

The USB flash drive has a capacity of 8 GB and is formatted to FAT32, which is excellent for storing photos and videos in high definition that you can upload directly without initialization.

The USB 3.0 guarantees the best read and write speeds.

The device is compatible with most Smart TVs, decoders, mobile phones and media players.

For your MEMORY BOX you can choose between two different types of USB flash drives:

- A Wooden USB Flash Drive
- (B) Glass Bottle with Cork USB Flash Drive

#### INTERIOR OPTIONS

For a better placement of the USB flash drive inside the ME-MORY BOX you can choose between grey tissue paper and straw.