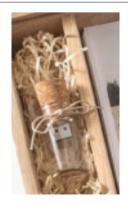

#### INTERIOR OPTIONS

For a better placement of the USB flash drive inside the ME-MORY BOX you can choose between grey tissue paper and straw.