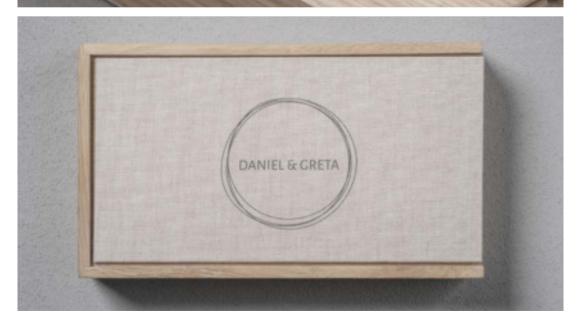

# **FABRIC PERSONALIZATION**

The cover is composed of a panel covered in fabric (cotton linen blend) fixed on the wooden base. Black or white logos are available.

The four colors that can be matched to your MEMORY BOX are:

Beige

Sand Beige

Ultramarine

Black and White

You can insert a graphic of your choosing or use one of our many proposals.