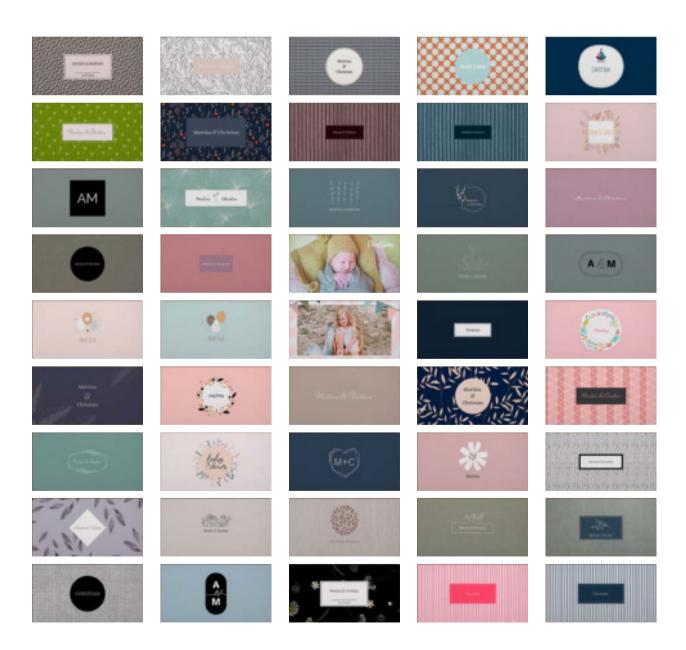

# **FABRIC PERSONALIZATION**

The cover is composed of a panel covered in fabric (cotton linen blend) fixed on the wooden base. Black or white logos are available.

The four colors that can be matched to your MEMORY BOX are:

Beige

Sand Beige

Ultramarine

Black and White

You can insert a graphic of your choosing or use one of our many proposals.