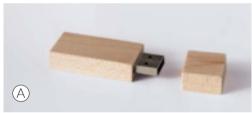

### WOOD

Memory box is made of oak wood.

Pleasant to touch, it has variations of yellow-brown color with veins and knots, even marked, which fade into amber.

This natural chromatic variability makes each Memory box unique and inimitable.



**FUJ!FILM** 

### **PAPER**

For MEMORY BOX we use the traditional chemical print method on white, glacier, slightly satin photographic paper. This paper has a micro-porous surface which gives exceptional color results, high fidelity of tones and brightness of the images, an excellent rendering of details and contrasts.

For your souvenir photos you can choose between full bleed and non-bleed printing or build creative collages.

And remember that you can print up to 130 photos.

Minimum order quantity: 30 photos.





### **OPTIONAL USB FLASH DRIVE**

MEMORY BOX can be supplied with or without a USB flash drive at an additional cost of €16.40.

The USB flash drive has a capacity of 8 GB and is formatted to FAT32, which is excellent for storing photos and videos in high definition that you can upload directly without initialization.

The USB 3.0 guarantees the best read and write speeds.

The device is compatible with most Smart TVs, decoders, mobile phones and media players.

For your MEMORY BOX you can choose between two different types of USB flash drives:

- A Wooden USB Flash Drive
- (B) Glass Bottle with Cork USB Flash Drive





#### INTERIOR OPTIONS

For a better placement of the USB flash drive inside the ME-MORY BOX you can choose between grey tissue paper and straw.