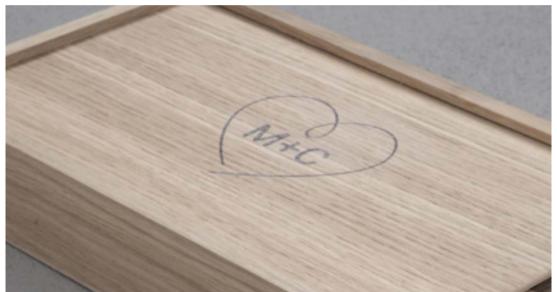

### WOOD PERSONALIZATION

The personalization is achieved by direct printing on the wooden cover. Black or white logos are available.

You can insert a graphic of your choosing or use one of our many proposals.

### WOOD

Memory box is made of oak wood.

Pleasant to touch, it has variations of yellow-brown color with veins and knots, even marked, which fade into amber.

This natural chromatic variability makes each Memory box unique and inimitable.