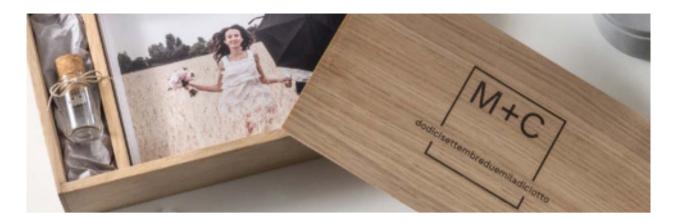

### WOOD PERSONALIZATION

The personalization is achieved by direct printing on the wooden cover. Black or white logos are available.

You can insert a graphic of your choosing or use one of our many proposals.

- A Wooden USB Flash Drive
- (B) Glass Bottle with Cork USB Flash Drive