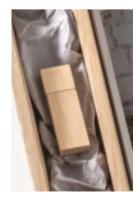

#### INTERIOR OPTIONS

For a better placement of the USB flash drive inside the ME-MORY BOX you can choose between grey tissue paper and straw.