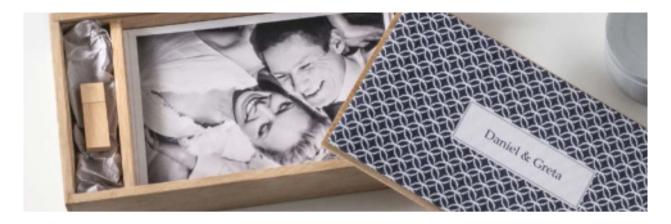

### **OPTIONAL USB FLASH DRIVE**

MEMORY BOX can be supplied with or without a USB flash drive at an additional cost of €16.40.

The USB flash drive has a capacity of 8 GB and is formatted to FAT32, which is excellent for storing photos and videos in high definition that you can upload directly without initialization.

The USB 3.0 guarantees the best read and write speeds.

The device is compatible with most Smart TVs, decoders, mobile phones and media players.

For your MEMORY BOX you can choose between two different types of USB flash drives:

- A Wooden USB Flash Drive
- (B) Glass Bottle with Cork USB Flash Drive

#### INTERIOR OPTIONS

For a better placement of the USB flash drive inside the ME-MORY BOX you can choose between grey tissue paper and straw.