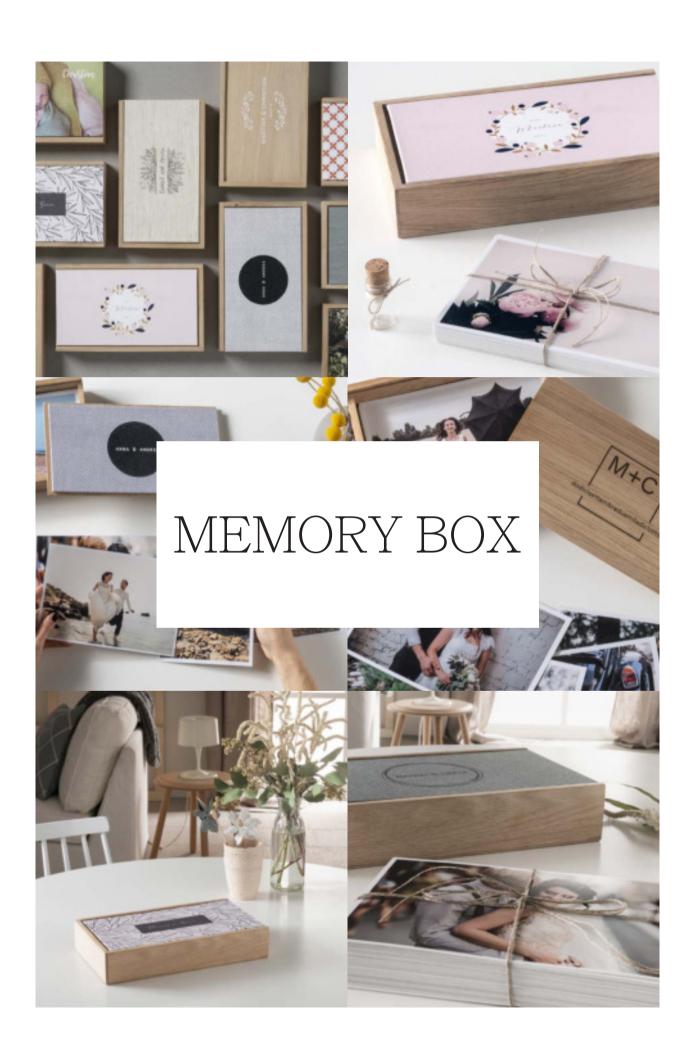

## **FULL PRINT CANVAS PERSONALIZATION**

The cover is composed of a panel covered in canvas fixed on the wooden base.

The entire canvas surface is fully printable and customizable. There are no limits to your creativity: you can create custom graphics, use a photographic image or let yourself be inspired by our colorful preset.

### WOOD PERSONALIZATION

The personalization is achieved by direct printing on the wooden cover. Black or white logos are available.

You can insert a graphic of your choosing or use one of our many proposals.

# **FABRIC PERSONALIZATION**

The cover is composed of a panel covered in fabric (cotton linen blend) fixed on the wooden base. Black or white logos are available.

The four colors that can be matched to your MEMORY BOX are:

### WOOD

Memory box is made of oak wood.

Pleasant to touch, it has variations of yellow-brown color with veins and knots, even marked, which fade into amber.

This natural chromatic variability makes each Memory box unique and inimitable.

For your souvenir photos you can choose between full bleed and non-bleed printing or build creative collages.

And remember that you can print up to 130 photos.

Minimum order quantity: 30 photos.