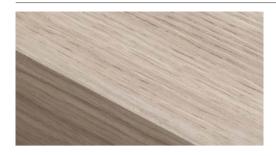

## WOOD

Memory box is made of oak wood.

Pleasant to touch, it has variations of yellow-brown color with veins and knots, even marked, which fade into amber.

This natural chromatic variability makes each Memory box unique and inimitable.