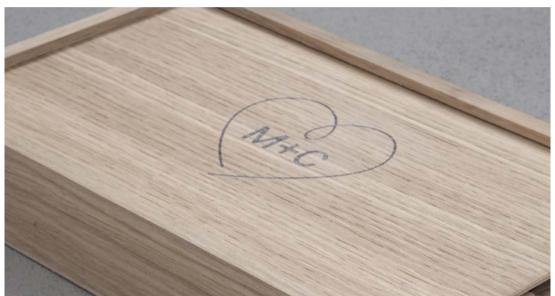

## WOOD PERSONALIZATION

The personalization is achieved by direct printing on the wooden cover. Black or white logos are available.

You can insert a graphic of your choosing or use one of our many proposals.

## WOOD

Memory box is made of oak wood.

Pleasant to touch, it has variations of yellow-brown color with veins and knots, even marked, which fade into amber.

This natural chromatic variability makes each Memory box unique and inimitable.