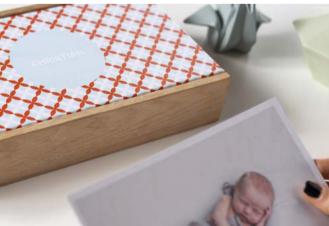

## **PAPER**

For MEMORY BOX we use the traditional chemical print method on white, glacier, slightly satin photographic paper. This paper has a micro-porous surface which gives exceptional color results, high fidelity of tones and brightness of the images, an excellent rendering of details and contrasts.

For your souvenir photos you can choose between full bleed and non-bleed printing or build creative collages.

And remember that you can print up to 130 photos.

Minimum order quantity: 30 photos.