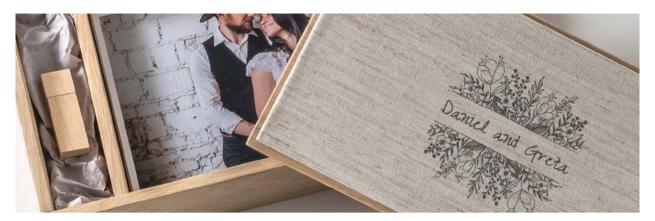

#### OPTIONAL USB FLASH DRIVE

MEMORY BOX can be supplied with or without a USB flash drive at an additional cost of €16.40.

The USB flash drive has a capacity of 8 GB and is formatted to FAT32, which is excellent for storing photos and videos in high definition that you can upload directly without initialization.

The USB 3.0 guarantees the best read and write speeds.

The device is compatible with most Smart TVs, decoders, mobile phones and media players.

For your MEMORY BOX you can choose between two different types of USB flash drives:

- (A) Wooden USB Flash Drive
- (B) Glass Bottle with Cork USB Flash Drive

#### INTERIOR OPTIONS

For a better placement of the USB flash drive inside the ME-MORY BOX you can choose between grey tissue paper and straw.