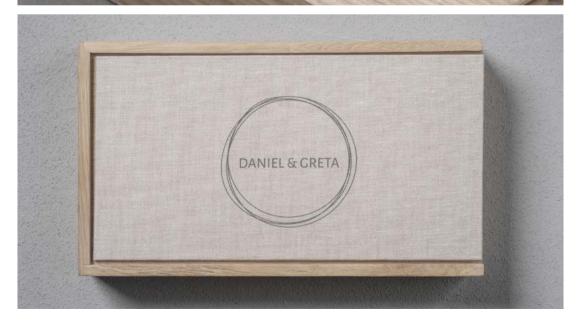

# **FABRIC PERSONALIZATION**

The cover is composed of a panel covered in fabric (cotton linen blend) fixed on the wooden base. Black or white logos are available.

The four colors that can be matched to your MEMORY BOX are:

Beige

Sand Beige

Ultramarine

Black and White

You can insert a graphic of your choosing or use one of our many proposals.