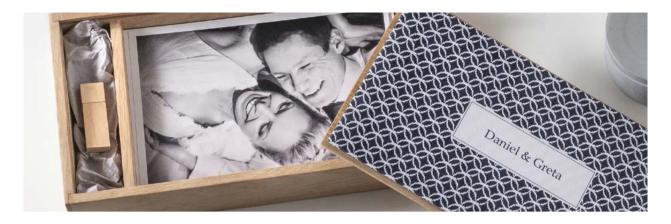

#### OPTIONAL USB FLASH DRIVE

MEMORY BOX can be supplied with or without a USB flash drive at an additional cost of €16.40.

The USB flash drive has a capacity of 8 GB and is formatted to FAT32, which is excellent for storing photos and videos in high definition that you can upload directly without initialization.

The USB 3.0 guarantees the best read and write speeds.

The device is compatible with most Smart TVs, decoders, mobile phones and media players.

For your MEMORY BOX you can choose between two different types of USB flash drives:

- (A) Wooden USB Flash Drive
- (B) Glass Bottle with Cork USB Flash Drive

#### INTERIOR OPTIONS

For a better placement of the USB flash drive inside the ME-MORY BOX you can choose between grey tissue paper and straw.