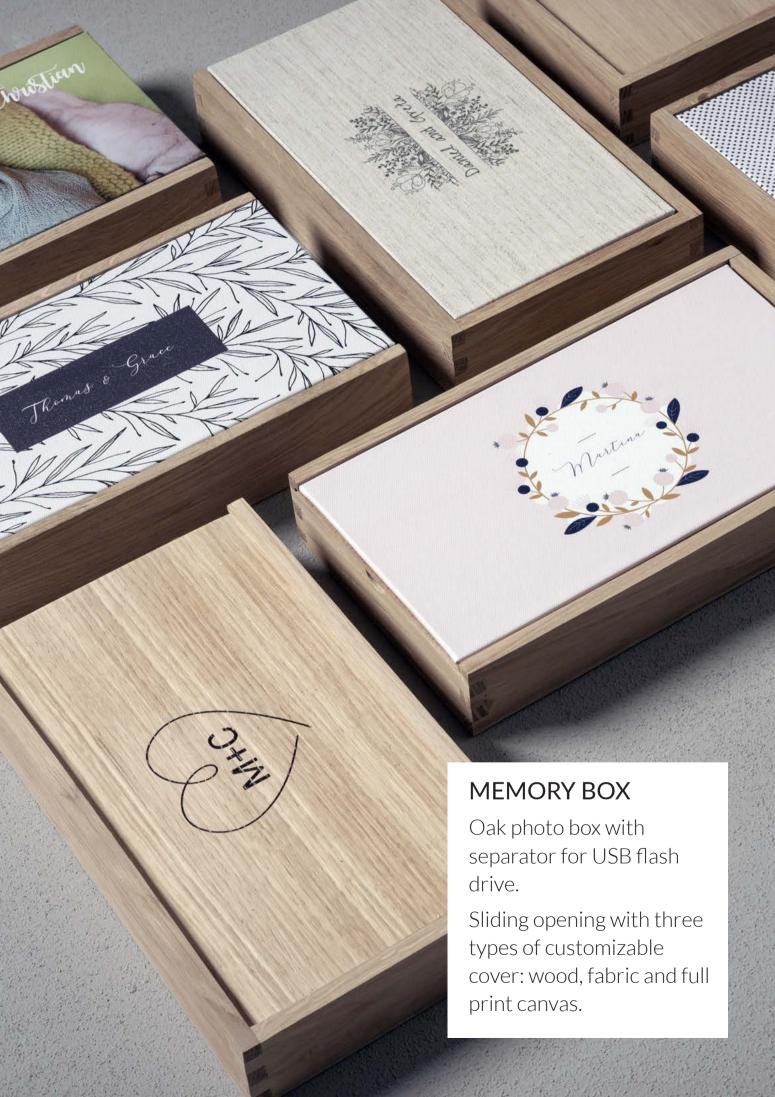

# **FULL PRINT CANVAS PERSONALIZATION**

The cover is composed of a panel covered in canvas fixed on the wooden base.

The entire canvas surface is fully printable and customizable. There are no limits to your creativity: you can create custom graphics, use a photographic image or let yourself be inspired by our colorful preset.

## WOOD PERSONALIZATION

The personalization is achieved by direct printing on the wooden cover. Black or white logos are available.

You can insert a graphic of your choosing or use one of our many proposals.

# **FABRIC PERSONALIZATION**

The cover is composed of a panel covered in fabric (cotton linen blend) fixed on the wooden base. Black or white logos are available.

The four colors that can be matched to your MEMORY BOX are:

## WOOD

Memory box is made of oak wood.

Pleasant to touch, it has variations of yellow-brown color with veins and knots, even marked, which fade into amber.

This natural chromatic variability makes each Memory box unique and inimitable.