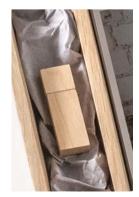

#### INTERIOR OPTIONS

For a better placement of the USB flash drive inside the ME-MORY BOX you can choose between grey tissue paper and straw.