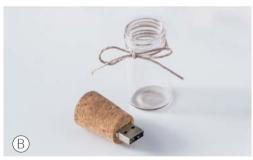

## WOOD

Memory box is made of oak wood.

Pleasant to touch, it has variations of yellow-brown color with veins and knots, even marked, which fade into amber.

This natural chromatic variability makes each Memory box unique and inimitable.



**FUJ!FILM** 

## **PAPER**

For MEMORY BOX we use the traditional chemical print method on white, glacier, slightly satin photographic paper. This paper has a micro-porous surface which gives exceptional color results, high fidelity of tones and brightness of the images, an excellent rendering of details and contrasts.

For your souvenir photos you can choose between full bleed and non-bleed printing or build creative collages.

And remember that you can print up to 130 photos.

Minimum order quantity: 30 photos.





#### OPTIONAL USB FLASH DRIVE

MEMORY BOX can be supplied with or without a USB flash drive at an additional cost of €16.40.

The USB flash drive has a capacity of 8 GB and is formatted to FAT32, which is excellent for storing photos and videos in high definition that you can upload directly without initialization.

The USB 3.0 guarantees the best read and write speeds.

The device is compatible with most Smart TVs, decoders, mobile phones and media players.

For your MEMORY BOX you can choose between two different types of USB flash drives:

- (A) Wooden USB Flash Drive
- (B) Glass Bottle with Cork USB Flash Drive





#### INTERIOR OPTIONS

For a better placement of the USB flash drive inside the ME-MORY BOX you can choose between grey tissue paper and straw.