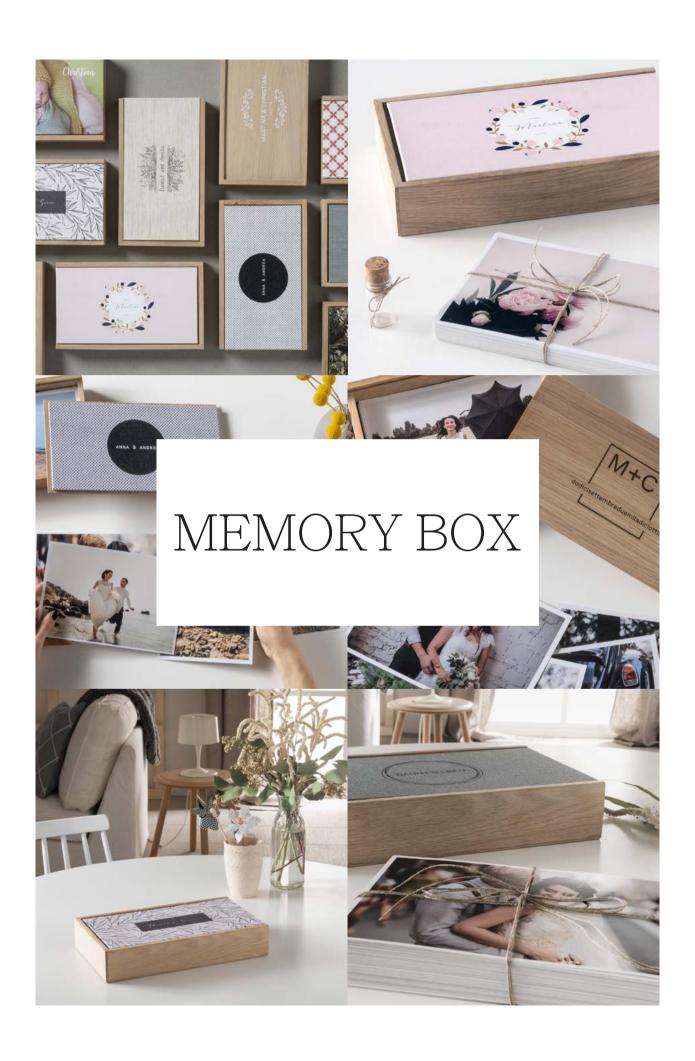

# **FABRIC PERSONALIZATION**

The cover is composed of a panel covered in fabric (cotton linen blend) fixed on the wooden base. Black or white logos are available.

The four colors that can be matched to your MEMORY BOX are:

Beige

Sand Beige

Ultramarine

Black and White

You can insert a graphic of your choosing or use one of our many proposals.

## WOOD

Memory box is made of oak wood.

Pleasant to touch, it has variations of yellow-brown color with veins and knots, even marked, which fade into amber.

This natural chromatic variability makes each Memory box unique and inimitable.

## **PAPER**

For MEMORY BOX we use the traditional chemical print method on white, glacier, slightly satin photographic paper. This paper has a micro-porous surface which gives exceptional color results, high fidelity of tones and brightness of the images, an excellent rendering of details and contrasts.

For your souvenir photos you can choose between full bleed and non-bleed printing or build creative collages.

And remember that you can print up to 130 photos.

Minimum order quantity: 30 photos.