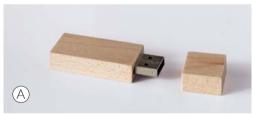

## WOOD

Memory box is made of oak wood.

Pleasant to touch, it has variations of yellow-brown color with veins and knots, even marked, which fade into amber.

This natural chromatic variability makes each Memory box unique and inimitable.



**FUJ!FILM** 

## **PAPER**

For MEMORY BOX we use the traditional chemical print method on white, glacier, slightly satin photographic paper. This paper has a micro-porous surface which gives exceptional color results, high fidelity of tones and brightness of the images, an excellent rendering of details and contrasts.

For your souvenir photos you can choose between full bleed and non-bleed printing or build creative collages.

And remember that you can print up to 130 photos.

Minimum order quantity: 30 photos.





#### OPTIONAL USB FLASH DRIVE

MEMORY BOX can be supplied with or without a USB flash drive at an additional cost of €16.40.

The USB flash drive has a capacity of 8 GB and is formatted to FAT32, which is excellent for storing photos and videos in high definition that you can upload directly without initialization.

The USB 3.0 guarantees the best read and write speeds.

The device is compatible with most Smart TVs, decoders, mobile phones and media players.

For your MEMORY BOX you can choose between two different types of USB flash drives:

- (A) Wooden USB Flash Drive
- (B) Glass Bottle with Cork USB Flash Drive





#### INTERIOR OPTIONS

For a better placement of the USB flash drive inside the ME-MORY BOX you can choose between grey tissue paper and straw.