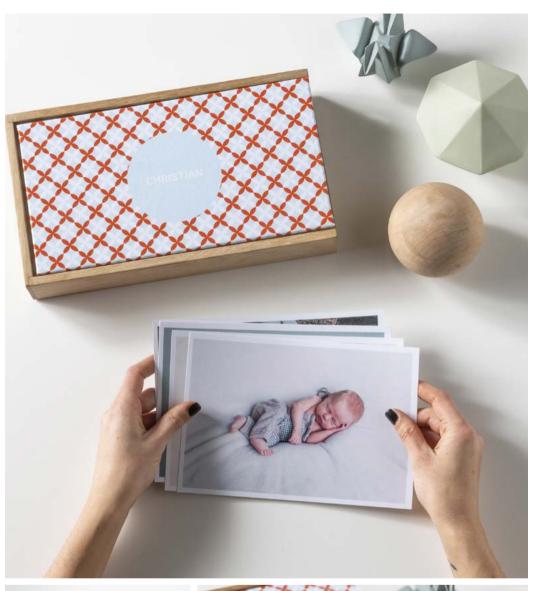

## **PAPER**

For MEMORY BOX we use the traditional chemical print method on white, glacier, slightly satin photographic paper. This paper has a micro-porous surface which gives exceptional color results, high fidelity of tones and brightness of the images, an excellent rendering of details and contrasts.

For your souvenir photos you can choose between full bleed and non-bleed printing or build creative collages.

And remember that you can print up to 130 photos.

Minimum order quantity: 30 photos.