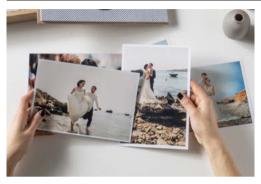

## **PAPER**

For MEMORY BOX we use the traditional chemical print method on white, glacier, slightly satin photographic paper. This paper has a micro-porous surface which gives exceptional color results, high fidelity of tones and brightness of the images, an excellent rendering of details and contrasts.

For your souvenir photos you can choose between full bleed and non-bleed printing or build creative collages.

And remember that you can print up to 130 photos.

Minimum order quantity: 30 photos.