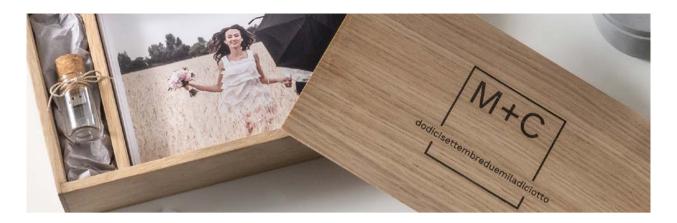

#### OPTIONAL USB FLASH DRIVE

MEMORY BOX can be supplied with or without a USB flash drive at an additional cost of €16.40.

The USB flash drive has a capacity of 8 GB and is formatted to FAT32, which is excellent for storing photos and videos in high definition that you can upload directly without initialization.

The USB 3.0 guarantees the best read and write speeds.

The device is compatible with most Smart TVs, decoders, mobile phones and media players.

For your MEMORY BOX you can choose between two different types of USB flash drives:

- (A) Wooden USB Flash Drive
- (B) Glass Bottle with Cork USB Flash Drive

#### INTERIOR OPTIONS

For a better placement of the USB flash drive inside the ME-MORY BOX you can choose between grey tissue paper and straw.