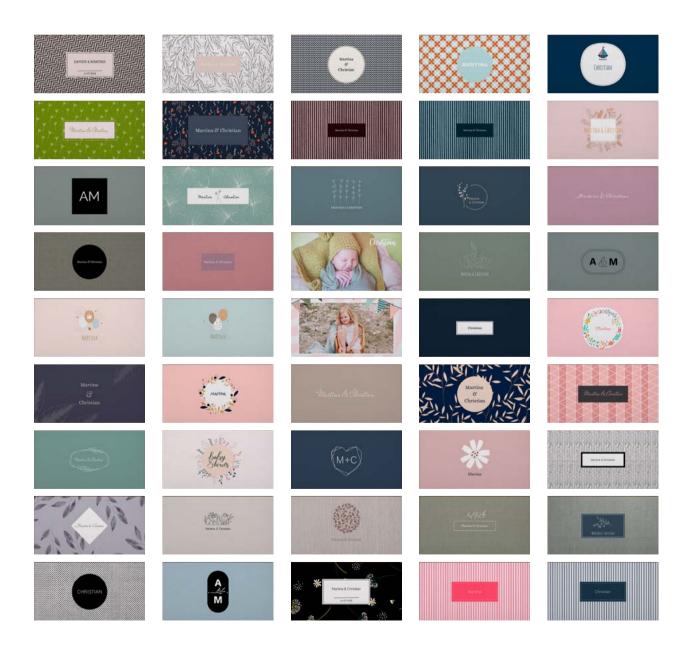

# **FULL PRINT CANVAS PERSONALIZATION**

The cover is composed of a panel covered in canvas fixed on the wooden base.

The entire canvas surface is fully printable and customizable. There are no limits to your creativity: you can create custom graphics, use a photographic image or let yourself be inspired by our colorful preset.

## WOOD PERSONALIZATION

The personalization is achieved by direct printing on the wooden cover. Black or white logos are available.

You can insert a graphic of your choosing or use one of our many proposals.

# **FABRIC PERSONALIZATION**

The cover is composed of a panel covered in fabric (cotton linen blend) fixed on the wooden base. Black or white logos are available.

The four colors that can be matched to your MEMORY BOX are:

Beige

Sand Beige

Ultramarine

Black and White

You can insert a graphic of your choosing or use one of our many proposals.