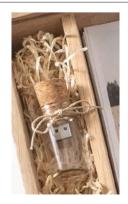

#### INTERIOR OPTIONS

For a better placement of the USB flash drive inside the ME-MORY BOX you can choose between grey tissue paper and straw.